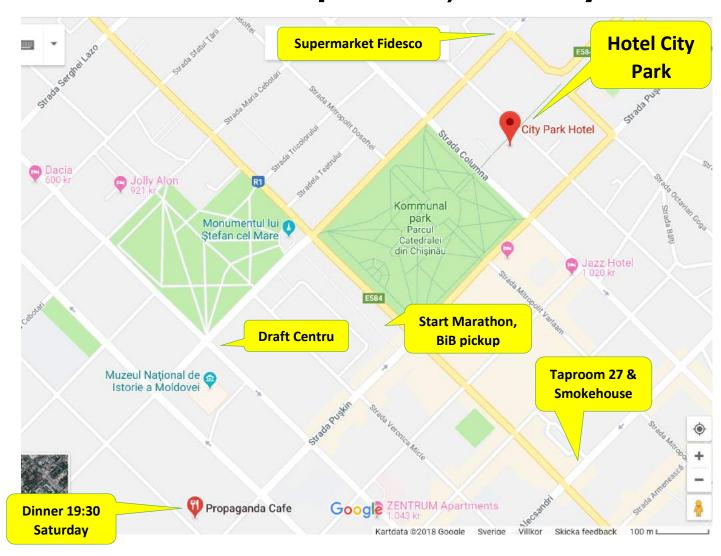

16:30 Crazy Hash bus 1 hr 15 min to City Park Hotel. Shower, Get BiBs.

19:30 Dinner at Propaganda Café, 12 min walk from City Park Hotel. Maybe stop for a beer at Draft Centru on the way there and/or home. (Hydration is impotent!)

# Disorientation map of Chişinău city

#### **ALL WE NEED IS BEER**

**Berăria Chişinău** – brew pub / restaurant right next door to City Park Hotel.

**Draft Centru** – brewery pub / restaurant on 31 August 1989 St 78. 10 min walk from City Park (on way to Propaganda cafe)

**Taproom 27: A Hoppy place** – Relaxed craft beer pub on Strada Vasile Alecsandri 117/1. 20 beers on tap, no food. 12 min walk.

**Smokehouse** – Next door to Taproom 27 at Stefan cel Mare si Sfant Blvd 128. Expat central. 14 beers on tap + food. 12 min walk.