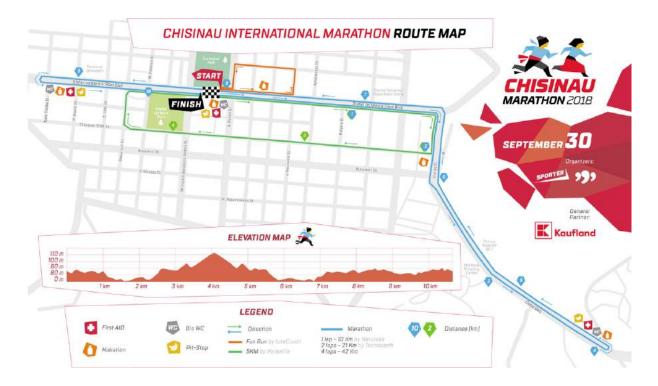

## **30** Sep

Put on your yellow run T-shirt, eat your breakfast. 09:00 Start Chişinău Marathon: 5 km, 10 km, 21 km, or 42 km.

Run, have a shower, maybe beer n food.

14:30 Hash bus leaves from City Park Hotel to TRANSNISTRIA. **BRING PASSPORT**. At border control you will obtain a small paper that is your 24h visa for the country. **DO NOT LOSE IT.** 